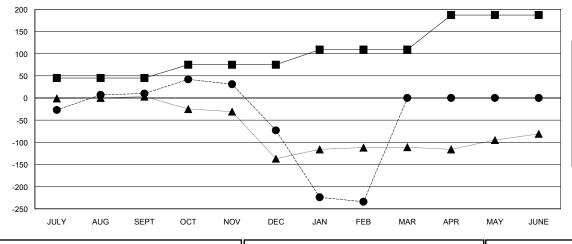

## GOALS AND ACTUAL MEMBERS CUMULATIVE

MEMBERSHIP DATA

| DROPPED CLUBS: 10 |     |
|-------------------|-----|
| DROPPED MEMBERS   |     |
| DECEASED          | 6   |
| CLUB CANCELLED    | 214 |
| OTHER             | 144 |
| TOTAL             | 364 |